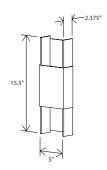

Dimensions - 15.5" X 5" X 2.375"
Metal, frosted polymer (CM-024)
Product weight - 3 lbs
Energy efficient LED light source
Light output - 750 lumens
Light color - 2700 K (warm)
Color accuracy - 85+ CRI
LED power consumption - 13W
Dimmable (use TRIAC or ELV dimmer)