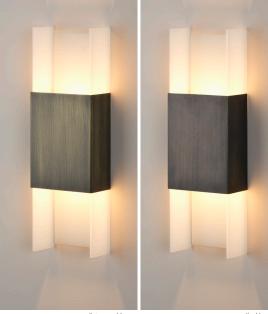

## MATERIAL & FINISH OPTIONS

J-box centered behind fixture

The Ansa is a simple form that has been detailed and executed without compromise. The robust metal collar broadly trains the light while the light diffusing blades closely attenuate the wash pattern on the wall, yielding a simple and sophisticated feel.

brushed aluminum

brushed brass distressed brass

oiled bronze