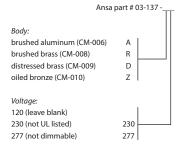

## MATERIAL & FINISH OPTIONS

J-box centered behind fixture

The Ansa is a simple form that has been detailed and executed without compromise. The robust metal collar broadly trains the light while the light diffusing blades closely attenuate the wash pattern on the wall, yielding a simple and sophisticated feel.

brushed aluminum

brushed brass distressed brass

oiled bronze