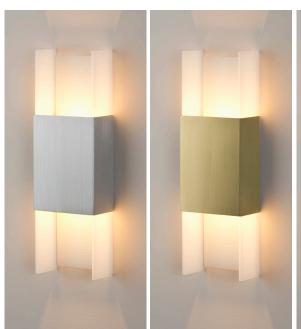

15.5" X 5" X 2.375"
Metal, frosted polymer (CM-024)
Product weight - 3 lbs
Energy efficient LED light source
Light output - 750 lumens
Light color - 2700 K (warm)
Color accuracy - 85+ CRI
LED power consumption - 13W
Dimmable (use TRIAC or ELV dimmer)





## MATERIAL & FINISH OPTIONS



J-box centered behind fixture



The Ansa is a simple form that has been detailed and executed without compromise. The robust metal collar broadly trains the light while the light diffusing blades closely attenuate the wash pattern on the wall, yielding a simple and sophisticated feel.

Nick Sheridan Designer

WE DO CUSTOM WORK
We can accommodate your custom needs.
Whether it is modifying an existing product,
or creating something completely new,
we look forward to hearing your ideas.



distressed brass



brushed aluminum



brushed brass distressed brass

oiled bronze