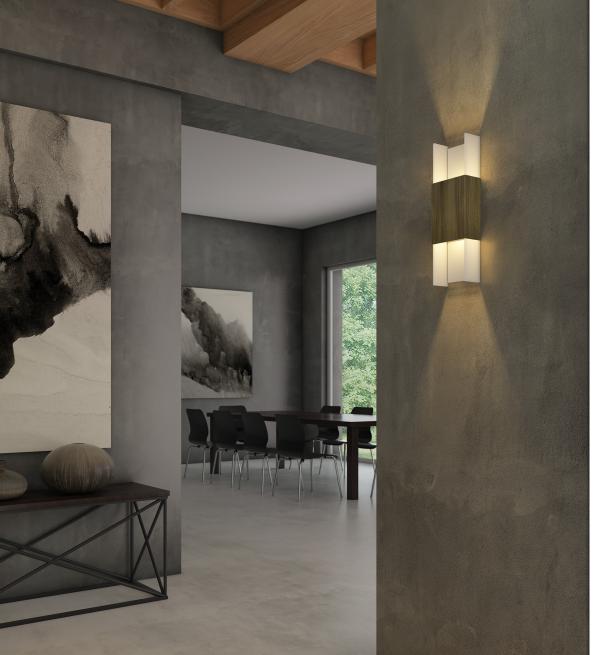

## MATERIAL & FINISH OPTIONS

J-box centered behind fixture

The Ansa is a simple form that has been detailed and executed without compromise. The robust metal collar broadly trains the light while the light diffusing blades closely attenuate the wash pattern on the wall, yielding a simple and sophisticated feel.